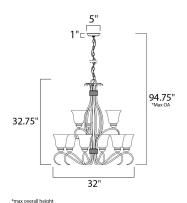

## **MEASUREMENTS**

DIMENSION : 32" L x 32" W x 32.75" H

MAX OAH : 94.75" OAH : 21.21 lb HANGING WEIGHT