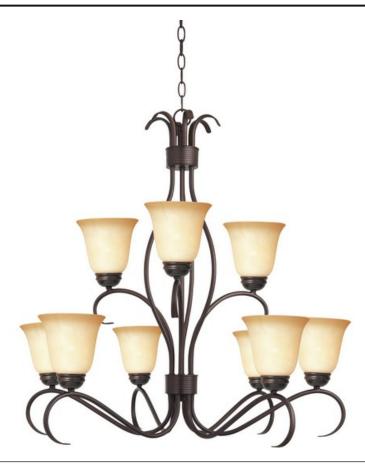

### **PRODUCT DESCRIPTION**

Contemporary collection with sweeping arms and clean lines. Offered in Ice glass and Satin Nickel finish or Wilshire glass and Oil Rubbed Bronze finish.

#### **LAMPING**

INPUT VOLTAGE : 120V **LUMENS** : 0 Rated

**BULB** : 9 x 60W Incandescent E26 Medium , 540W Total

BULB INCLUDED : (Not Included)

DIMMABLE : Yes

## **GLASS**

Wilshire WS