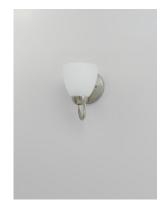

# **PRODUCT DESCRIPTION**

This transitional design works in any style home. Intersecting, rectangular tubing finished in your choice of Satin Nickel or Oil Rubbed Bronze gently curves to support simple line Frost glass shades.

### **MEASUREMENTS**

DIMENSION : 5" W x 7.63" H x 8.5" Ext **BACK PLATE** : 5" W x 5" H x 3" HCO

HANGING WEIGHT : 12.98 lb

LAMPING

INPUT VOLTAGE : 120V

BULB : 1 x 60W Incandescent E26 Medium , 60W Total

**BULB INCLUDED** : (Not Included)

#### **GLASS**

Frosted FT

#### MATERIAL

Steel + Glass