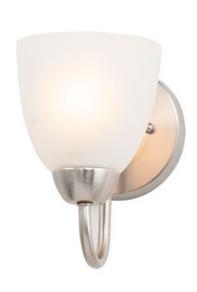

# **PRODUCT DESCRIPTION**

This transitional design works in any style home. Intersecting, rectangular tubing finished in your choice of Satin Nickel or Oil Rubbed Bronze gently curves to support simple line Frost glass shades.

### **MEASUREMENTS**

DIMENSION : 5" W x 7.63" H x 8.5" Ext **BACK PLATE** : 5" W x 5" H x 3" HCO

HANGING WEIGHT : 12.98 lb

LAMPING

INPUT VOLTAGE : 120V

BULB : 1 x 60W Incandescent E26 Medium , 60W Total

**BULB INCLUDED** : (Not Included)

#### **GLASS**

Frosted FT

#### MATERIAL

Steel + Glass