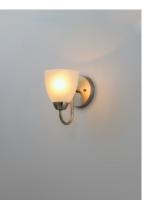

# **PRODUCT DESCRIPTION**

This transitional design works in any style home. Intersecting, rectangular tubing finished in your choice of Satin Nickel or Oil Rubbed Bronze gently curves to support simple line Frost glass shades.

### **MEASUREMENTS**

DIMENSION : 5" W x 7.63" H x 8.5" Ext **BACK PLATE** : 5" W x 5" H x 3" HCO

HANGING WEIGHT : 12.98 lb

LAMPING

INPUT VOLTAGE : 120V

BULB : 1 x 60W Incandescent E26 Medium , 60W Total

**BULB INCLUDED** : (Not Included)

#### **GLASS**

Frosted FT

#### MATERIAL

Steel + Glass