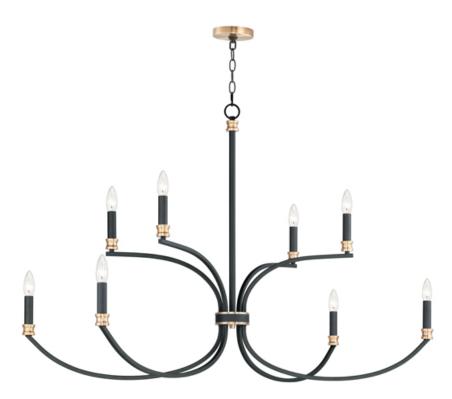

## PRODUCT DESCRIPTION

A lovely candelabra style collection with chic detailing. Finished in a rich combination of Black with Antique Brass accents, these fixtures provide an updated look to a classic exposed candelabra style.

#### **MEASUREMENTS**

DIMENSION : 48" W x 24" H
CANOPY : 5" W x 0.75" H x 5" L

HANGING WEIGHT : 9.26 lb

### LAMPING

INPUT VOLTAGE : 120V

BULB : 8 x 60W Incandescent E12 Candelabra , 480W Total

BULB INCLUDED : (Not Included)

#### MATERIAL

Steel