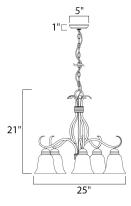

## MEASUREMENTS

- : 58" OAH
- HANGING WEIGHT

BULB

DIMENSION

MAX OAH

CANOPY

- BULB INCLUDED
- DIMMABLE :Yes
- : 25" L x 25" W x 21" H
- : 5" W x 1" H x 5" L : 11.99 lb

LAMPING INPUT VOLTAGE : 120V