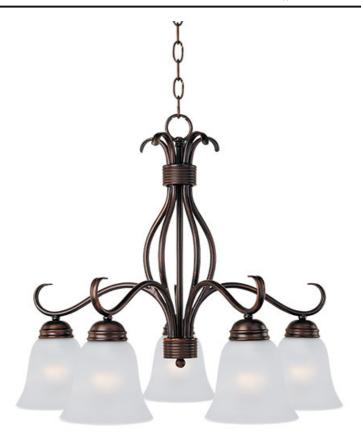

## **PRODUCT DESCRIPTION**

Contemporary collection with sweeping arms and clean lines. Offered in Ice glass and Satin Nickel finish or Wilshire glass and Oil Rubbed Bronze finish.

: 5 x 60W Incandescent E26 Medium , 300W Total : (Not Included)

## **FINISHES OPTION**

GLASS Frosted FT

MATERIAL Steel, Glass

RATINGS cETLus Dry Location

ADDITIONAL OPERATING TEMPERATURE: -20°C (-4°F), 40°C (104°F)

Always consult a qualified electrician before installing any lighting product.