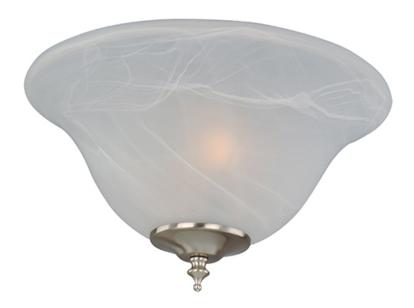

### PRODUCT DESCRIPTION

The Basic-Max ceiling fan features the ability to be installed three different ways: close mount, standard stem, and optional stems up to 72" long.

### **MEASUREMENTS**

DIMENSION : 13" W HANGING WEIGHT : 2.56 lb

### LAMPING

INPUT VOLTAGE : 120V LUMENS : 0 Rated

BULB : 3 x 60W Incandescent E12 Candelabra , 180W Total

BULB INCLUDED : (Not Included)

DIMMABLE :

#### **FINISHES OPTION**

Matte White

Oil Rubbed Bronze

Satin Nickel

## **GLASS**

Frosted FT

# MATERIAL

Glass, Steel

#### **RATINGS**

cETLus Dry Location



### ADDITIONAL

OPERATING TEMPERATURE: -20°C (-4°F), 40°C (104°F)

Always consult a qualified electrician before installing any lighting product.



WESTERN DISTRIBUTION CENTER (HEADQUARTER)
253 NORTH VINELAND AVE I CITY OF INDUSTRY, CA 917