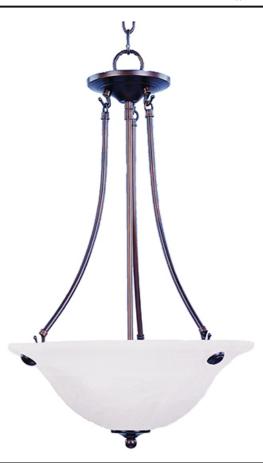

## **PRODUCT DESCRIPTION**

Maxim Lighting's commitment to both the residential lighting and the home building industries will assure you a product line focused on your basic lighting needs. With the Malaga collection you will find quality lighting that is well designed, well priced and readily available.

## **MEASUREMENTS**

LAMPING

LUMENS BULB

DIMENSION : 16" L x 16" W x 24.5" H HANGING WEIGHT : 6.17 lb INPUT VOLTAGE : 120V : 0 Rated : 3 x 60W Incandescent E26 Medium , 180W Total **BULB INCLUDED** : (Not Included) DIMMABLE : Yes COLOR\_TEMP :2700K

## **FINISHES OPTION**

GLASS Marble MR

MATERIAL Glass, Steel

RATINGS cETLus Dry Location

ADDITIONAL ADJUSTABLE RATED LIFE 2500 Hours **OPERATING TEMPERATURE:** -20°C (-4°F), 40°C (104°F)

Always consult a qualified electrician before installing any lighting product.