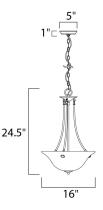

## **MEASUREMENTS**

LAMPING

LUMENS BULB

DIMENSION : 16" L x 16" W x 24.5" H HANGING WEIGHT : 6.17 lb INPUT VOLTAGE : 120V : 0 Rated : 3 x 60W Incandescent E26 Medium , 180W Total **BULB INCLUDED** : (Not Included) DIMMABLE : Yes COLOR\_TEMP :2700K