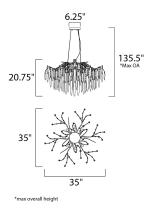

## MEASUREMENTS

DIMENSION

MAX OAH

CANOPY

LAMPING

DIMMABLE

LUMENS

BULB

: 35" L x 35" W x 20.75" H : 135.5" OAH : 6.25" W x 1" H x 6.25" L HANGING WEIGHT : 30.47 lb

: 3,920 Rated : 8 x 40W Xenon G9 , 320W Total **BULB INCLUDED** : (Included) :Yes