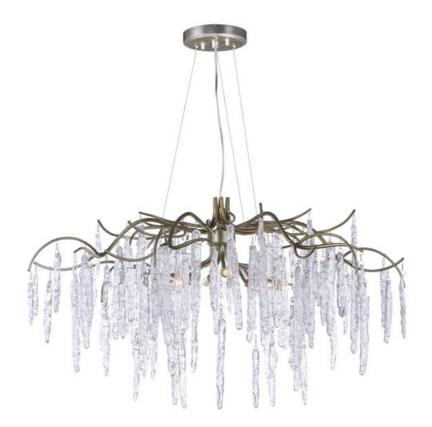

## **PRODUCT DESCRIPTION**

Metal is formed in a branch-like design and finished in a rich Silver Gold. Handmade pendants of Piastra like Ice glass are draped from the frame to complete this designer look.

# **FINISHES OPTION** Silver Gold

GLASS Ice IC

MATERIAL Steel, Glass

RATINGS cETLus Dry Location