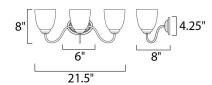

### **MEASUREMENTS**

**DIMENSION** : 21.5" W x 8" H x 8" Ext **BACK PLATE** : 4.25" W x 6" H

HANGING WEIGHT : 4 lb

LAMPING

INPUT VOLTAGE : 120V **LUMENS** : 0 Rated

BULB : 3 x 60W Incandescent E26 Medium , 180W Total