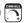

### PRODUCT DESCRIPTION

A transitional look that works in a broad range of interiors featuring metal frames finished in either Oiled Rubbed Bronze for the traditional home or Satin Nickel for a more contemporary look. Simple Frost glass shades compliment the overall design.

### **MEASUREMENTS**

**DIMENSION** : 21.5" W x 8" H x 8" Ext **BACK PLATE** : 4.25" W x 6" H

HANGING WEIGHT : 4 lb

LAMPING

INPUT VOLTAGE : 120V **LUMENS** : 0 Rated

BULB : 3 x 60W Incandescent E26 Medium , 180W Total