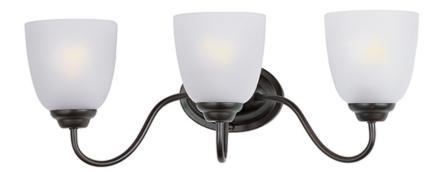

### PRODUCT DESCRIPTION

A transitional look that works in a broad range of interiors featuring metal frames finished in either Oiled Rubbed Bronze for the traditional home or Satin Nickel for a more contemporary look. Simple Frost glass shades compliment the overall design.

### **MEASUREMENTS**

**DIMENSION** : 21.5" W x 8" H x 8" Ext **BACK PLATE** : 4.25" W x 6" H

HANGING WEIGHT : 4 lb

LAMPING

INPUT VOLTAGE : 120V **LUMENS** : 0 Rated

BULB : 3 x 60W Incandescent E26 Medium , 180W Total