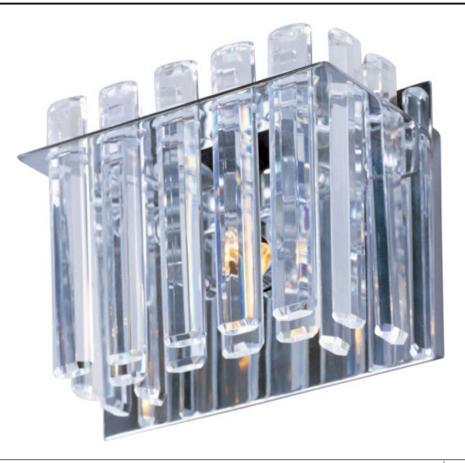

## **PRODUCT DESCRIPTION**

The striking Facets vanity collection features Beveled Crystal rods suspended from a Polished Chrome frame. The crystals alternate between two rows creating a unique visual effect. The Xenon lamps add sparkle to each fixture.