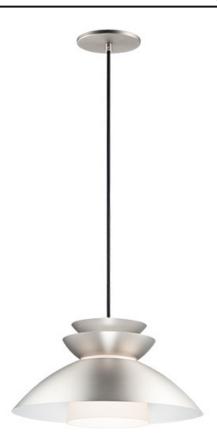

# PRODUCT DESCRIPTION

Inspired by classic Scandinavian design, these metal spun pendants of Black, White and Brushed Platinum feature mixed materials such as opal white glass or natural elements like Walnut finished wood and leather straps.

### **FINISHES OPTION**

Black

Brushed Platinum

White

### **GLASS**

White WT

## MATERIAL

Glass, Aluminum