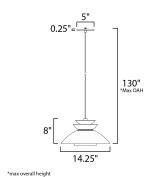

### **MEASUREMENTS**

DIMENSION : 14.25" L x 14.25" W x 8" H

MAX OAH : 130" OAH

CANOPY : 5" W x 0.25" H x 5" L

HANGING WEIGHT : 3.49 lb