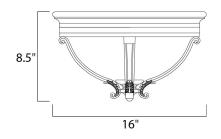

## MEASUREMENTS

DIMENSION : 16" L x 16" W x 8.5" H HANGING WEIGHT : 9.02 lb

LAMPING INPUT VOLTAGE : 120V LUMENS : 0 Ra

BULB : BULB INCLUDED : DIMMABLE :

E : 120V
: 0 Rated
: 3 x 60W Incandescent E26 Medium , 180W Total
D : (Not Included)
: Yes