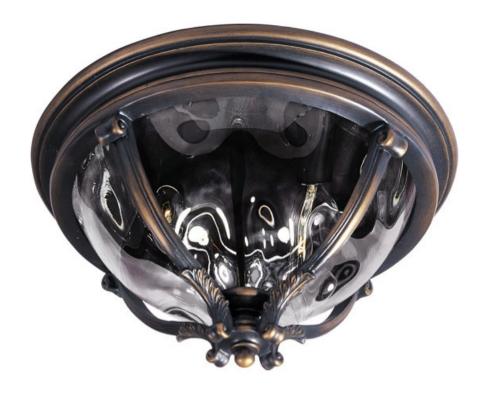

## **PRODUCT DESCRIPTION**

Maxim Lighting's Camden VX Collection is made with Vivex, a material twice the strength of resin, is non-corrosive, UV resistant and backed with a 5-Year Limited Warranty. Camden VX is available in our Black or Golden Bronze finish and our Water Glass.

## FINISHES OPTION

Black Golden Bronze

**GLASS** Water Glass WG

MATERIAL Vivex Resin Composite, Glass

RATINGS CETLus Damp Location

ADDITIONAL RATED LIFE 2500 Hours OPERATING TEMPERATURE: -20°C (-4°F), 40°C (104°F)