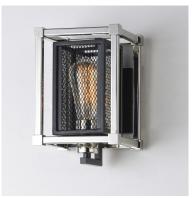

## PRODUCT DESCRIPTION

Industrial meets contemporary in this striking collection. Metal mesh finished in a matte Black gives amazing contrast to the Polished Nickel frame. This refined design gives that element of uniqueness to any room decor.