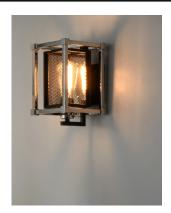

## PRODUCT DESCRIPTION

Industrial meets contemporary in this striking collection. Metal mesh finished in a matte Black gives amazing contrast to the Polished Nickel frame. This refined design gives that element of uniqueness to any room decor.