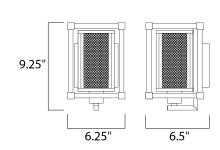

## **MEASUREMENTS**

**DIMENSION** : 6.25" W x 9.25" H x 6.5" Ext

: 4.75" W x 4.75" H MAX OAH

HANGING WEIGHT : 4.63 lb

LAMPING

INPUT VOLTAGE : 120V **LUMENS** : 0 Rated

BULB : 1 x 60W Incandescent E26 Medium, 60W Total