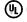

## PRODUCT DESCRIPTION

Industrial meets contemporary in this striking collection. Metal mesh finished in a matte Black gives amazing contrast to the Polished Nickel frame. This refined design gives that element of uniqueness to any room decor.

## **MEASUREMENTS**

**DIMENSION** : 6.25" W x 9.25" H x 6.5" Ext

: 4.75" W x 4.75" H MAX OAH

HANGING WEIGHT : 4.63 lb

LAMPING

INPUT VOLTAGE : 120V **LUMENS** : 0 Rated

BULB : 1 x 60W Incandescent E26 Medium, 60W Total