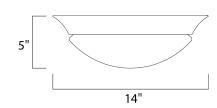

#### PRODUCT DESCRIPTION

Maxim Lighting's energy efficiency commitment to both the residential lighting and the home building industries will assure you a product line focused on your basic lighting needs. With the Flair EE collection you not only will find quality lighting that is well designed, well priced and readily available, but also energy efficient featuring energy saving fluorescent lighting that saves money and allow for low maintenance.



#### **MEASUREMENTS**

DIMENSION : 14" W x 5" H HANGING WEIGHT : 4.6 lb

#### LAMPING

: 2 x 13W Fluorescent GU24, 26W Total BULB

**BULB INCLUDED** : (Included) DIMMABLE : No

### **FINISHES OPTION**



## **GLASS**

Marble MR

#### MATERIAL

Iron, Glass

# **RATINGS**

Dry Location

## **ADDITIONAL**

**OPERATING TEMPERATURE:** -20°C (-4°F), 40°C (104°F)

Always consult a qualified electrician before installing any lighting product.



WESTERN DISTRIBUTION CENTER (HEADQUARTER) 253 NORTH VINELAND AVE I CITY OF INDUSTRY, CA 91746

## **EASTERN DISTRIBUTION CENTER**

4200 SHIRLEY DR. I ATLANTA, GA 30336

P. 626.956.4200 | F. 626.956.4225 | maximlighting.com