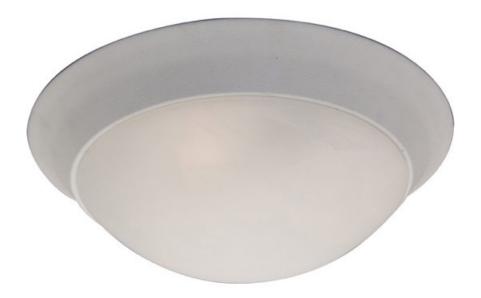

#### PRODUCT DESCRIPTION

Maxim Lighting's energy efficiency commitment to both the residential lighting and the home building industries will assure you a product line focused on your basic lighting needs. With the Flair EE collection you not only will find quality lighting that is well designed, well priced and readily available, but also energy efficient featuring energy saving fluorescent lighting that saves money and allow for low maintenance.

#### **MEASUREMENTS**

DIMENSION : 14" W x 5" H HANGING WEIGHT : 4.6 lb

#### LAMPING

: 2 x 13W Fluorescent GU24, 26W Total BULB

**BULB INCLUDED** : (Included) DIMMABLE : No

## **GLASS**

Marble MR

#### MATERIAL

Iron, Glass

# **RATINGS**

Dry Location