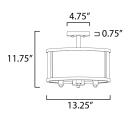

## **MEASUREMENTS** DIMENSION

CANOPY

LAMPING

BULB

: 13.25" L x 13.25" W x 11.75" H : 4.75" W x 0.75" H x 4.75" L HANGING WEIGHT : 5.47 lb

INPUT VOLTAGE : 120V : 3 x 60W Incandescent E12 Candelabra , 180W Total BULB INCLUDED : (Not Included) DIMMABLE : Yes