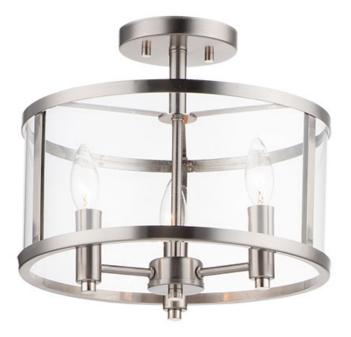

## **PRODUCT DESCRIPTION**

This collection of forever classic designs are available in both Satin Nickle and Black finishes with Clear glass. These fixtures were designed to install easily and priced to work in builder packages.

## **FINISHES OPTION**

Black Satin Nickel

GLASS Clear CL

MATERIAL Steel, Glass

RATINGS cULus Dry Location

ADDITIONAL RATED LIFE NA Hours OPERATING TEMPERATURE: -20°C (-4°F), 40°C (104°F)

Always consult a qualified electrician before installing any lighting product.