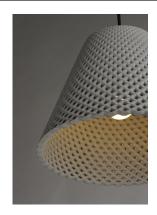

## PRODUCT DESCRIPTION

Beautiful pendants cast in White Gypsum or Grey Concrete with a perforated woven pattern that allows light to penetrate through the sides as well as down. The material itself is paintable so you can customize for a perfect fit.