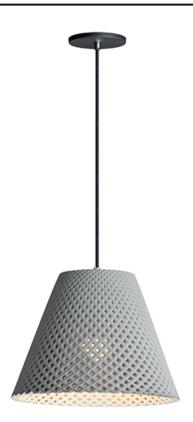

## PRODUCT DESCRIPTION

Beautiful pendants cast in White Gypsum or Grey Concrete with a perforated woven pattern that allows light to penetrate through the sides as well as down. The material itself is paintable so you can customize for a perfect fit.

# **MEASUREMENTS**

**DIMENSION** : 14.5" L x 14.5" W x 11.75" H

MAX OAH : 130.25" OAH

CANOPY : 5" W x 0.5" H x 5" L

HANGING WEIGHT : 13.89 lb