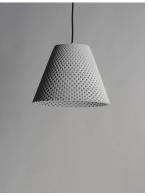

## PRODUCT DESCRIPTION

Beautiful pendants cast in White Gypsum or Grey Concrete with a perforated woven pattern that allows light to penetrate through the sides as well as down. The material itself is paintable so you can customize for a perfect fit.