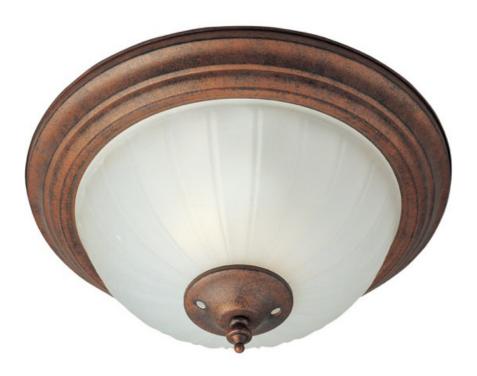

## PRODUCT DESCRIPTION

The Basic-Max ceiling fan features the ability to be installed three different ways: close mount, standard stem, and optional stems up to 72" long.

## **MEASUREMENTS**

DIMENSION : 13.19" W x 6.7" H

HANGING WEIGHT : 3.09 lb

## LAMPING

LUMENS : 0 Rated

BULB : 2 x 60W Incandescent E12 Candelabra , 120W Total

BULB INCLUDED : (Not Included)

DIMMABLE : No COLOR\_TEMP : 2700K

### MATERIAL

Iron

# **RATINGS**

Dry Location