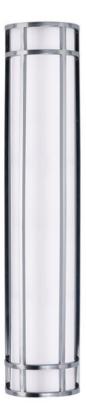

## **PRODUCT DESCRIPTION**

Crafted of 304 Grade Stainless steel and UV stabilized acrylic, Moon Ray offers a classic design thoughtfully engineered to withstand commercial uses indoors and outdoors. Advanced LED technology delivers high light output.

### **MEASUREMENTS**

DIMENSION : 6" W x 30" H x 4" Ext **BACK PLATE** : 5.25" W x 29" H x 15" HCO

HANGING WEIGHT : 6.9 lb

### LAMPING

INPUT VOLTAGE : 110-277V

: 2,150 Rated (1,450 Del.) LUMENS

: 1 x 28W LED PCB Integrated, 28W Total **BULB** 

BULB INCLUDED : (Integrated)

DIMMABLE : No CRI : 80+ CRI COLOR\_TEMP : 3000K

### MATERIAL

Stainless Steel, Acrylic