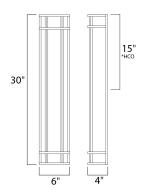

### **MEASUREMENTS**

DIMENSION : 6" W x 30" H x 4" Ext **BACK PLATE** : 5.25" W x 29" H x 15" HCO

HANGING WEIGHT : 6.9 lb