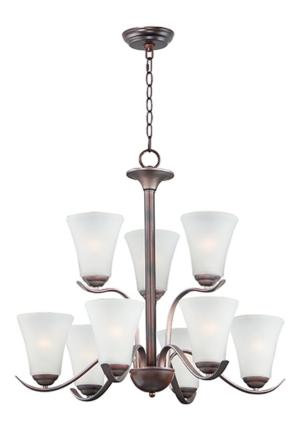

### PRODUCT DESCRIPTION

Gently waving arms of Satin Nickel or Oil Rubbed Bronze support tall-profile Frosted glass shades creating a scale normally not found in this category of lighting. The bath vanity may be installed up or down and also includes a Polished Chrome finish.

#### **MEASUREMENTS**

DIMENSION : 26" L x 26" W x 25" H

MAX OAH : 100" OAH

CANOPY : 5" W x 1" H x 5" L

HANGING WEIGHT : 19.21 lb

# LAMPING

INPUT VOLTAGE : 120V

BULB : 9 x 60W Incandescent E26 Medium , 540W Total

BULB INCLUDED : (Not Included)

DIMMABLE : Y

## GLASS

Frosted FT

### MATERIAL Steel, Glass