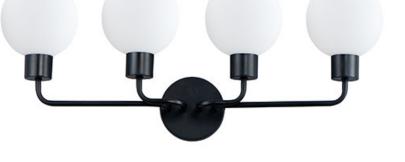

## **PRODUCT DESCRIPTION**

A charming collection of farmhouse inspired design. Satin White glass domes suspend from individually distributed tube arms. Available in Black, Satin Nickel, and a Bronze/Satin Brass combination. This transitional look offers an updated look for both traditional and modern settings.

Satin Nickel

GLASS Satin White SW

MATERIAL Steel + Glass

RATINGS cETLus Damp Location

ADDITIONAL INSTALL UP/DOWN: Up / Down OPERATING TEMPERATURE: -20°C (-4°F), 40°C (104°F)

Always consult a qualified electrician before installing any lighting product.