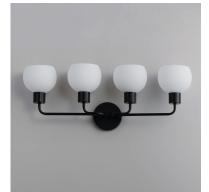

## **PRODUCT DESCRIPTION**

A charming collection of farmhouse inspired design. Satin White glass domes suspend from individually distributed tube arms. Available in Black, Satin Nickel, and a Bronze/Satin Brass combination. This transitional look offers an updated look for both traditional and modern settings.

Satin Nickel

GLASS Satin White SW

MATERIAL Steel + Glass

RATINGS cETLus Damp Location

ADDITIONAL INSTALL UP/DOWN: Up / Down OPERATING TEMPERATURE: -20°C (-4°F), 40°C (104°F)

Always consult a qualified electrician before installing any lighting product.