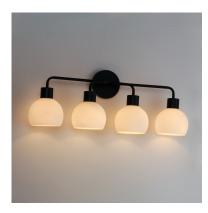

## **PRODUCT DESCRIPTION**

A charming collection of farmhouse inspired design. Satin White glass domes suspend from individually distributed tube arms. Available in Black, Satin Nickel, and a Bronze/Satin Brass combination. This transitional look offers an updated look for both traditional and modern settings.