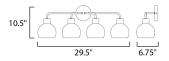

:

MEASUREMENTS

DIMENSION

BACK PLATE HANGING WEIGHT LAMPING INPUT VOLTAGE BULB

: 29.5" W x 10.5" H x 6.75" Ext : 5" W x 5" H x 8" HCO

:120V : 4 x 60W Incandescent E26 Medium , 240W Total BULB INCLUDED : (Not Included) DIMMABLE : Y LIGHTING\_DIRECTION : Up / Down