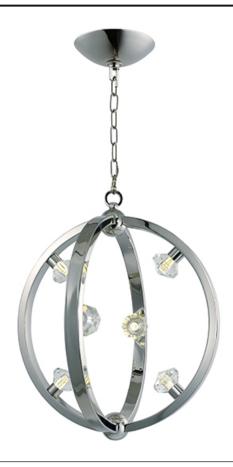

#### **PRODUCT DESCRIPTION**

Bands of steel finished in Polished Nickle or Textured Black with Polished Nickle accents, create spherical forms of lighting. These spheres are graced with Beveled Crystal fonts which conceal dimmable LED bulbs. A perfect blend of grace, beauty and energy efficiency.

#### **FINISHES OPTION**

Polished Nickel

Textured Black / Polished Nickel

GLASS Beveled Crystal BC

MATERIAL Steel