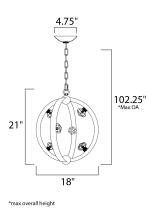

### MEASUREMENTS DIMENSION

MAX OAH

CANOPY

LUMENS

BULB

CRI

: 18"L x 18"W x 21"H : 102.25" OAH : 4.75" W x 1.1" H x 4.75" L : 11 lb