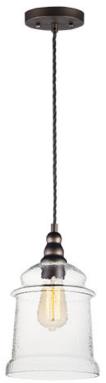

Metal frames of Oil Rubbed Bronze are draped with a twisted fabric wire for that authentic detail. Clear Hammered glass shades suspend from the twisted wire reminiscent of yesteryear. The restoration style of this collection lives on forever.