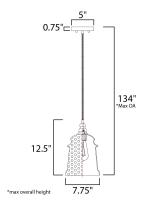

## **MEASUREMENTS**

: 7.75" L x 7.75" W x 12.5" H DIMENSION MAX OAH CANOPY HANGING WEIGHT

LAMPING INPUT VOLTAGE : 120V BULB

: 134" OAH : 5" W x 0.75" H x 5" L : 3.59 lb

: 1 x 60W Incandescent E26 Medium , 60W Total