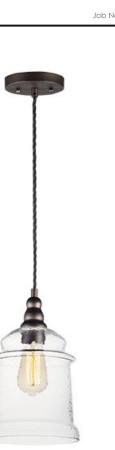

Metal frames of Oil Rubbed Bronze are draped with a twisted fabric wire for that authentic detail. Clear Hammered glass shades suspend from the twisted wire reminiscent of yesteryear. The restoration style of this collection lives on forever.

## **MEASUREMENTS**

: 7.75" L x 7.75" W x 12.5" H DIMENSION MAX OAH CANOPY HANGING WEIGHT

LAMPING INPUT VOLTAGE : 120V BULB

: 134" OAH : 5" W x 0.75" H x 5" L : 3.59 lb

: 1 x 60W Incandescent E26 Medium , 60W Total

## **FINISHES OPTION**

Oil Rubbed Bronze

GLASS Hammer HM

MATERIAL Steel, Glass

RATINGS cULus Dry Location