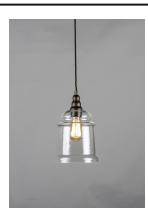

Metal frames of Oil Rubbed Bronze are draped with a twisted fabric wire for that authentic detail. Clear Hammered glass shades suspend from the twisted wire reminiscent of yesteryear. The restoration style of this collection lives on forever.

## **FINISHES OPTION**

Oil Rubbed Bronze

GLASS Hammer HM

MATERIAL Steel, Glass

RATINGS cULus Dry Location