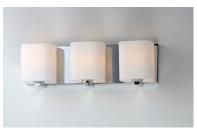

#### PRODUCT DESCRIPTION

Satin White bands of cased glass wrap around each lamp creating a soft ribbon of light. Back plates finished in Polished Chrome or Satin Nickel complement the majority of bath fittings.

#### **MEASUREMENTS**

DIMENSION : 19.25" W x 5.75" H x 5.5" Ext **BACK PLATE** : 19.25" W x 5.5" H x 2.75" HCO

HANGING WEIGHT : 4.99 lb