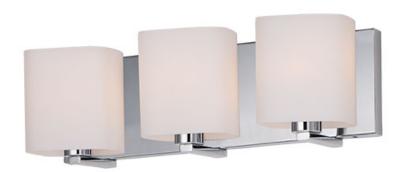

#### PRODUCT DESCRIPTION

Satin White bands of cased glass wrap around each lamp creating a soft ribbon of light. Back plates finished in Polished Chrome or Satin Nickel complement the majority of bath fittings.

#### **MEASUREMENTS**

DIMENSION : 19.25" W x 5.75" H x 5.5" Ext **BACK PLATE** : 19.25" W x 5.5" H x 2.75" HCO

HANGING WEIGHT : 4.99 lb