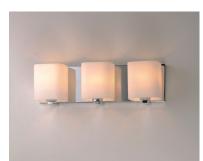

#### PRODUCT DESCRIPTION

Satin White bands of cased glass wrap around each lamp creating a soft ribbon of light. Back plates finished in Polished Chrome or Satin Nickel complement the majority of bath fittings.

#### **MEASUREMENTS**

DIMENSION : 19.25" W x 5.75" H x 5.5" Ext **BACK PLATE** : 19.25" W x 5.5" H x 2.75" HCO

HANGING WEIGHT : 4.99 lb