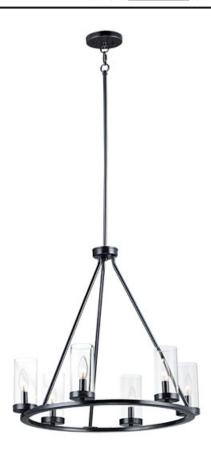

## **PRODUCT DESCRIPTION**

This collection of forever classic designs are available in both Satin Nickle and Black finishes with Clear glass. These fixtures were designed to install easily and priced to work in builder packages.

## **LAMPING**

:120V INPUT VOLTAGE

: 6 x 60W Incandescent E12 Candelabra , 360W Total

**BULB INCLUDED** : (Not Included)

DIMMABLE : Yes

# **GLASS**

Clear CL