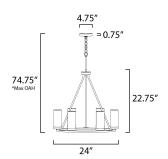

# **MEASUREMENTS**

**DIMENSION** : 24" L x 24" W x 22.75" H

MAX OAH : 74.75" OAH

CANOPY : 4.75" W x 0.75" H x 4.75" L

HANGING WEIGHT : 9.11 lb