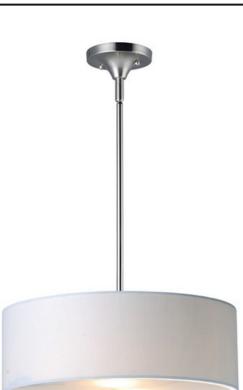

## **PRODUCT DESCRIPTION**

This current trend collection of drum shade lighting is available in your choice of Oatmeal with Oil Rubbed Bronze or White Linen with Satin Nickel frames. This collection works in wide variety of decor styles from traditional to contemporary and comes at a very attractive price.

## MEASUREMENTS DIMENSION

BULB

: 18" L x 18" W x 11" H MAX OAH : 53.25" OAH HANGING WEIGHT : 5.2 lb LAMPING INPUT VOLTAGE : 120V LUMENS : 0 Rated : 3 x 60W Incandescent E26 Medium , 180W Total BULB INCLUDED : (Not Included) DIMMABLE : Yes