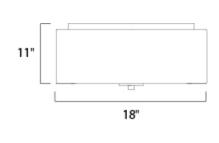

## MEASUREMENTS DIMENSION

BULB

: 18" L x 18" W x 11" H MAX OAH : 53.25" OAH HANGING WEIGHT : 5.2 lb LAMPING INPUT VOLTAGE : 120V LUMENS : 0 Rated : 3 x 60W Incandescent E26 Medium , 180W Total BULB INCLUDED : (Not Included) DIMMABLE : Yes