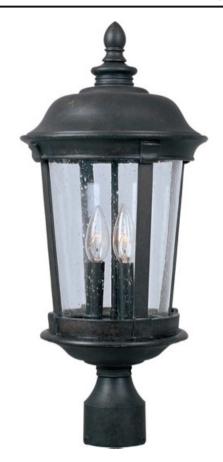

## PRODUCT DESCRIPTION

Dover Cast is a traditional, Mediterranean style collection from Maxim Lighting International in Bronze finish with Seedy glass.

## **MEASUREMENTS**

DIMENSION : 12" L x 12" W x 25.5" H

HANGING WEIGHT : 8.38 lb

LAMPING

INPUT VOLTAGE : 120V LUMENS : 0 Rated

BULB : 3 x 40W Incandescent E12 Candelabra , 120W Total

BULB INCLUDED : (Not Included)