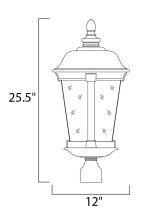

## **MEASUREMENTS**

DIMENSION : 12" L x 12" W x 25.5" H

HANGING WEIGHT : 8.38 lb

LAMPING

INPUT VOLTAGE : 120V LUMENS : 0 Rated

BULB : 3 x 40W Incandescent E12 Candelabra , 120W Total

BULB INCLUDED : (Not Included)