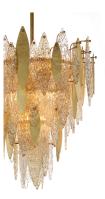

# PRODUCT DESCRIPTION

Hand-formed glass petals of Clear and Champagne-tint suspend from a tiered frame of gold and accented with petals of solid metal finished in Gold Leaf. Numerous candelabra sockets are strategically placed within the fixture to create glimmer and elegance to this majestic collection.

#### **MEASUREMENTS**

DIMENSION : 24" L x 24" W x 28.75" H

MAX OAH : 70" OAH

CANOPY : 7" W x 1.5" H x 7" L

HANGING WEIGHT : 73.04 lb

# LAMPING

INPUT VOLTAGE : 120V

BULB : 12 x 40W Incandescent E12, 480W Total

BULB INCLUDED : (Not Included)

DIMMABLE : Y

## GLASS

Clear and Champagne CLCMP

### MATERIAL

Steel, Glass