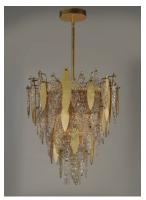

# PRODUCT DESCRIPTION

Hand-formed glass petals of Clear and Champagne-tint suspend from a tiered frame of gold and accented with petals of solid metal finished in Gold Leaf. Numerous candelabra sockets are strategically placed within the fixture to create glimmer and elegance to this majestic collection.

#### **MEASUREMENTS**

DIMENSION : 24" L x 24" W x 28.75" H

MAX OAH : 70" OAH

CANOPY : 7" W x 1.5" H x 7" L

HANGING WEIGHT : 73.04 lb

# LAMPING

INPUT VOLTAGE : 120V

BULB : 12 x 40W Incandescent E12, 480W Total

BULB INCLUDED : (Not Included)

DIMMABLE : Y

## GLASS

Clear and Champagne CLCMP

### MATERIAL

Steel, Glass