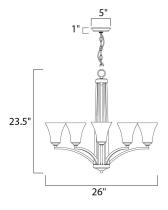

## MEASUREMENTS

HANGING WEIGHT

DIMENSION

CANOPY

: 26" L x 26" W x 23.5" H : 5" W x 1" H x 5" L

: 5 x 60W Incandescent E26 Medium , 300W Total

: 12.84 lb