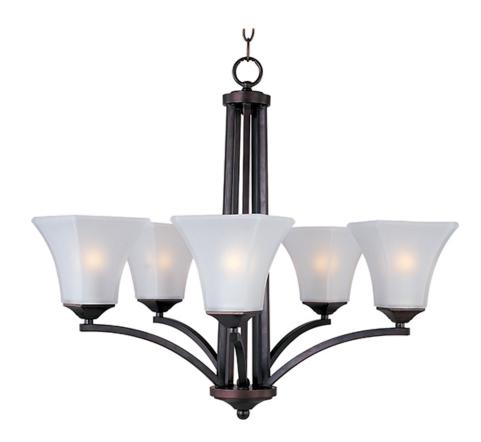

### **PRODUCT DESCRIPTION**

Straight lines and curves make this contemporary series a classic. Square metal tubing finished in your choice of Oil Rubbed Bronze or Satin Nickel support tapered square Frosted glass shades.

### FINISHES OPTION

GLASS Frosted FT

MATERIAL Steel, Glass

RATINGS CULus Dry Location