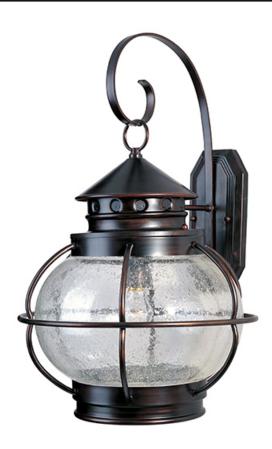

### PRODUCT DESCRIPTION

Portsmouth is a traditional, early American style collection from Maxim Lighting International in Oil Rubbed Bronze finish with Seedy glass.

#### **FINISHES OPTION**

Oil Rubbed Bronze

#### **GLASS**

Seedy CD