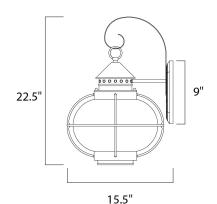

# **MEASUREMENTS**

DIMENSION : 14" W x 22.5" H x 15.5" Ext : 4.5" W x 9" H x 8.5" HCO **BACK PLATE** 

HANGING WEIGHT : 5.07 lb