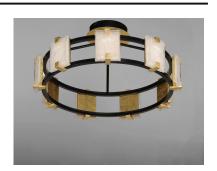

## **PRODUCT DESCRIPTION**

Piastra style glass diffuses integrated LED to shimmer radiantly. Suspended on a Black frame with Gold Leaf accents, this perfect blend of contemporary and traditional design adds glamour to a broad spectrum of design aesthetics.

#### **FINISHES OPTION**

Black / Gold Leaf (BKGL)

## **GLASS**

Crystaline CY

#### MATERIAL

Steel, Aluminum, Glass