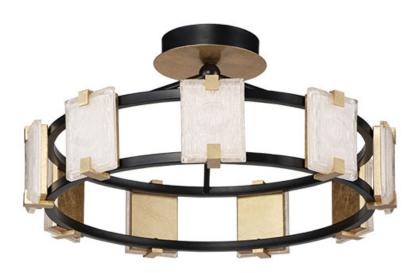

## **PRODUCT DESCRIPTION**

Piastra style glass diffuses integrated LED to shimmer radiantly. Suspended on a Black frame with Gold Leaf accents, this perfect blend of contemporary and traditional design adds glamour to a broad spectrum of design aesthetics.

#### **FINISHES OPTION**

Black / Gold Leaf (BKGL)

## **GLASS**

Crystaline CY

#### MATERIAL

Steel, Aluminum, Glass