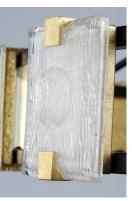

## **PRODUCT DESCRIPTION**

Piastra style glass diffuses integrated LED to shimmer radiantly. Suspended on a Black frame with Gold Leaf accents, this perfect blend of contemporary and traditional design adds glamour to a broad spectrum of design aesthetics.





#### **MEASUREMENTS**

DIMENSION : 26.75" L x 26.75" W x 13.25" H

CANOPY : 7" W x 1.75" H x 7" L

HANGING WEIGHT : 19.558 lb

#### **LAMPING**

INPUT VOLTAGE : 120-277V

**LUMENS** : 3,535 Rated (2,430 Del.)

**BULB** : 9 x 6W LED PCB Integrated, 54W Total

**BULB INCLUDED** : (Integrated)

: ELV DIMMABLE : 90 CRI **CRI** COLOR\_TEMP : 3000K

#### **FINISHES OPTION**



Black / Gold Leaf (BKGL)

## **GLASS**

Crystaline CY

#### MATERIAL

Steel, Aluminum, Glass

## **RATINGS**

cETLus

Damp Location







# **ADDITIONAL**

RATE