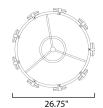

#### **MEASUREMENTS**

DIMENSION : 26.75" L x 26.75" W x 13.25" H

CANOPY : 7" W x 1.75" H x 7" L

HANGING WEIGHT : 19.558 lb