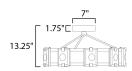

#### **MEASUREMENTS**

DIMENSION : 26.75" L x 26.75" W x 13.25" H

CANOPY : 7" W x 1.75" H x 7" L

HANGING WEIGHT : 19.558 lb