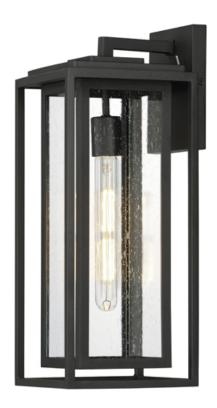

# PRODUCT DESCRIPTION

A dual framed structure creates dimension on these outdoor lighting fixtures that is both contemporary and transitional. The construction consists of two frames of square tubing and squared components. The inner frame's Clear Seedy glass reduces glare from the light and appears dirt-free for longer periods. This is a comprehensive collection to brighten all areas of your outdoor space, available in various sized sconces as well as hanging and post configurations.