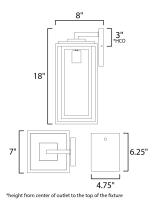

## **MEASUREMENTS**

DIMENSION : 7" W x 18" H x 8" Ext

**BACK PLATE** : 4.75" W x 6.25" H x 3" HCO

HANGING WEIGHT : 5.5 lb

**LAMPING** 

INPUT VOLTAGE : 120V

BULB : 1 x 60W Incandescent E26 Medium , 60W Total