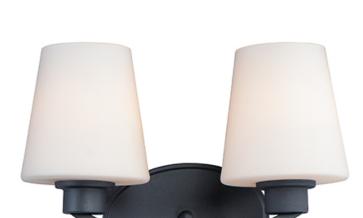

### PRODUCT DESCRIPTION

Graceful arcs of rectangular tubing transition to round cups that support tapered Satin White glass shades creating a crisp and clean transitional design. The frame is finished in your choice of Satin Nickel or Black which bridges modern and transitional design aesthetics.

#### **MEASUREMENTS**

DIMENSION : 13" W x 9.5" H x 6.5" Ext **BACK PLATE** : 7" W x 4.5" H x 7" HCO

HANGING WEIGHT : 2.53 lb