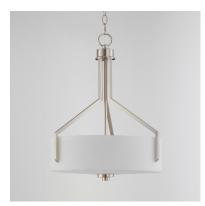

## PRODUCT DESCRIPTION

Inspired by the Modernist architect Edward Dart, this collection features straight line frames finished in Satin Brass or Satin Nickel that support Satin White glass cylinders for a clean and modern look. The frames  $\hat{A}_{\hat{c}}$  ends turn up before the glass in sharp mitered angles emphasizing a minimalist geometry popular in Modernist work.

### **MEASUREMENTS**

DIMENSION : 44" L x 28" W x 13.5" H

MAX OAH : 60.5" OAH CANOPY : 5" W x 1" H x 5" L

HANGING WEIGHT : 8.6 lb

## LAMPING

INPUT VOLTAGE : 120V

BULB : 8 x 60W Incandescent E26 Medium , 128W Total

BULB INCLUDED : (Not Included)