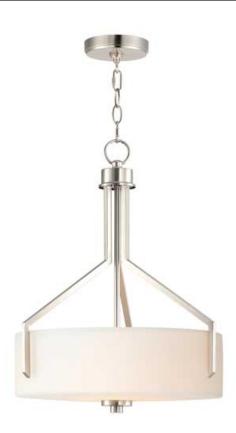

## PRODUCT DESCRIPTION

Inspired by the Modernist architect Edward Dart, this collection features straight line frames finished in Satin Brass or Satin Nickel that support Satin White glass cylinders for a clean and modern look. The frames  $\hat{A}_{\hat{c}}$  ends turn up before the glass in sharp mitered angles emphasizing a minimalist geometry popular in Modernist work.

### **MEASUREMENTS**

DIMENSION : 44" L x 28" W x 13.5" H

MAX OAH : 60.5" OAH CANOPY : 5" W x 1" H x 5" L

HANGING WEIGHT : 8.6 lb

## LAMPING

INPUT VOLTAGE : 120V

BULB : 8 x 60W Incandescent E26 Medium , 128W Total

BULB INCLUDED : (Not Included)