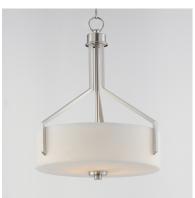

## PRODUCT DESCRIPTION

Inspired by the Modernist architect Edward Dart, this collection features straight line frames finished in Satin Brass or Satin Nickel that support Satin White glass cylinders for a clean and modern look. The frames  $\hat{A}_{\hat{c}}$  ends turn up before the glass in sharp mitered angles emphasizing a minimalist geometry popular in Modernist work.

### **MEASUREMENTS**

DIMENSION : 44" L x 28" W x 13.5" H

MAX OAH : 60.5" OAH CANOPY : 5" W x 1" H x 5" L

HANGING WEIGHT : 8.6 lb

## LAMPING

INPUT VOLTAGE : 120V

BULB : 8 x 60W Incandescent E26 Medium , 128W Total

BULB INCLUDED : (Not Included)