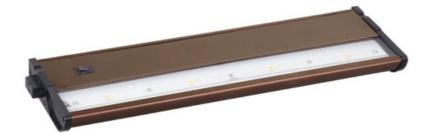

## **PRODUCT DESCRIPTION**

With a sleek profile and direct wiring, this fully dimmable state-of-the-art CounterMax MX-L120DC under cabinet light, powered by choice of 3000K LED manufactured by CREE® or 2700K LED manufactured by Philips® Luxeon®, easily installs under the cabinet with its built-in knock outs and emits a crisp white light which illuminates without shadows. The hinged top gives easy access for installation and wiring. Cabinets stay cool and safe with LED light output. CounterMax MX-L120DC is linkable without or with cords using MXInterLink4 accessories.