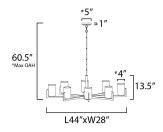

\*max overall height

#### **MEASUREMENTS**

DIMENSION : 44" L x 28" W x 13.5" H

MAX OAH : 60.5" OAH CANOPY : 5" W x 1" H x 5" L

HANGING WEIGHT : 14.33 lb