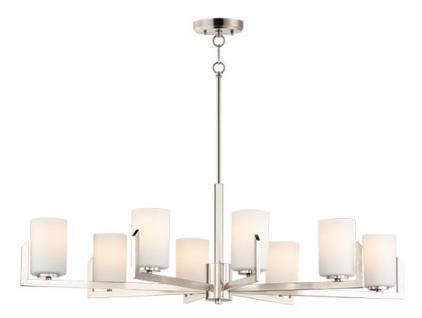

## PRODUCT DESCRIPTION

Inspired by the Modernist architect Edward Dart, this collection features straight line frames finished in Satin Brass or Satin Nickel that support Satin White glass cylinders for a clean and modern look. The end of the frames turn up and end in an angle emphasizing a minimalist geometry popular in Modernist work.

#### **MEASUREMENTS**

DIMENSION : 44" L x 28" W x 13.5" H

MAX OAH : 60.5" OAH CANOPY : 5" W x 1" H x 5" L

HANGING WEIGHT : 14.33 lb

## LAMPING

INPUT VOLTAGE : 120V

BULB : 8 x 60W Incandescent E26 Medium , 480W Total

BULB INCLUDED : (Not Included)

## **FINISHES OPTION**

Satin Brass
Satin Nickel

# GLASS

Satin White SW

# MATERIAL

Steel, Glass