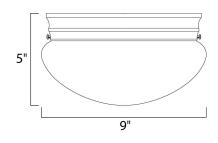

## MEASUREMENTS DIMENSION

: 9"W x 5"H HANGING WEIGHT : 1.48 lb

LAMPING

LUMENS BULB BULB INCLUDED DIMMABLE

: 0 Rated : 2 x 60W Incandescent E26 Medium , 120W Total : (Not Included) : Yes COLOR\_TEMP :2700K