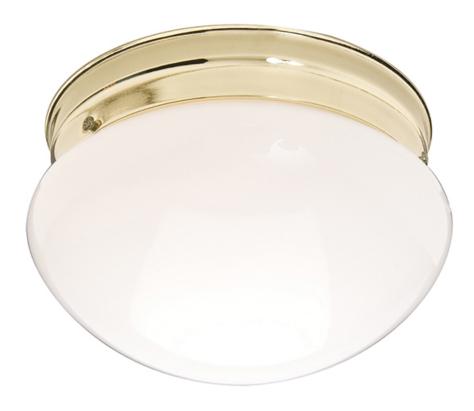

## **PRODUCT DESCRIPTION**

Maxim Lighting's commitment to both the residential lighting and the home building industries will assure you a product line focused on your lighting needs. With Maxim Lighting you will find quality product that is well designed, well priced and readily available.

## **FINISHES OPTION**

GLASS White WT

MATERIAL Glass, Steel

RATINGS cETLus Damp Location

ADDITIONAL

RATED LIFE 2500 Hours OPERATING TEMPERATURE: -20°C (-4°F), 40°C (104°F)

Always consult a qualified electrician before installing any lighting product.