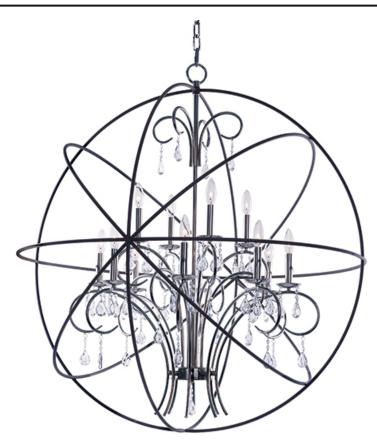

## **PRODUCT DESCRIPTION**

A spherical frame of metal surround a simple line chandelier draped in crystal for a transitional style that fits any interior design. Orbit is available in 2 sizes and 2 finishes, Oil Rubbed Bronze with Cognac crystal and a combo finish of Anthracite and Polished Nickel with Clear crystal.