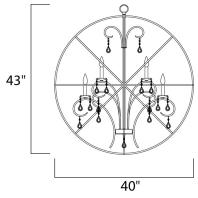

## **MEASUREMENTS**

DIMENSION

MAX OAH

CANOPY

: 40" L x 40" W x 43.5" H : 79.5" OAH

: 22.05 lb