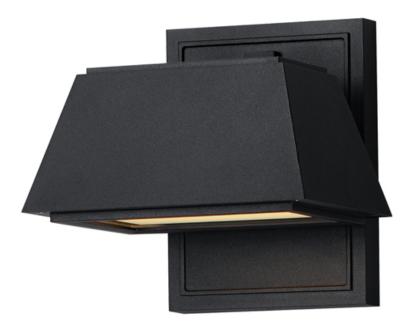

## PRODUCT DESCRIPTION

Referencing the classic French-styled roof line, the Mansard LED sconces accentuate the volume of the roof shape in a more traditional styling than other simpler geometries. High powered LED lights are recessed within these sconces to conceal the light source and provide a Dark Sky application for light directing it downwards alone.

# **MEASUREMENTS**

DIMENSION : 6.5" W x 6.25" H x 6.5" Ext BACK PLATE : 4.75" W x 6.25" H x 3.25" HCO

HANGING WEIGHT : 2.2 lb

#### LAMPING

INPUT VOLTAGE : 120V

LUMENS : 750 Rated (450 Del.)

BULB : 1 x 12W LED AC Integrated , 12W Total

BULB INCLUDED : (Integrated)
CRI : 90 CRI
COLOR\_TEMP : 3000K
LIGHTING\_DIRECTION : Down