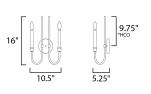

\*height from center of outlet to the top of the fixture

## MEASUREMENTS

DIMENSION

MAX OAH

HANGING WEIGHT LAMPING

BULB

**BULB INCLUDED** 

DIMMABLE LIGHTING\_DIRECTION : Up

: 10.5" W x 16" H x 5.25" Ext

: 4.75" W x 0.75" H : 1.37 lb

INPUT VOLTAGE :120V : 2 x 60W Incandescent E12 Candelabra , 120W Total : (Not Included) : Y

MATERIAL Steel

RATINGS cULus Damp Location