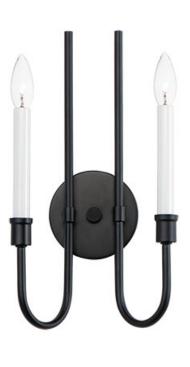

## **PRODUCT DESCRIPTION**

The TUX collection is an elongated minimalist chandelier with sweeping lines evocative of the mid-20th century. The two-tone Black and White finish offers a classic aesthetic, perfect for use in a variety of style categories.