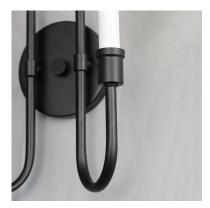

## **PRODUCT DESCRIPTION**

The TUX collection is an elongated minimalist chandelier with sweeping lines evocative of the mid-20th century. The two-tone Black and White finish offers a classic aesthetic, perfect for use in a variety of style categories.