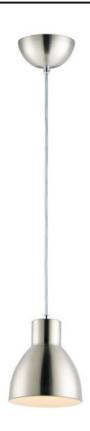

### PRODUCT DESCRIPTION

Spun metal shades in various sizes are perfect for budget installations. Available in Black with gold interior and Satin Nickle with white interior, these pendants are very stylish.

# **MEASUREMENTS**

DIMENSION :  $7"L \times 7"W \times 7"H$ 

MAX OAH : 130" OAH

CANOPY : 4.75" W x 2.25" H x 4.75" L

HANGING WEIGHT : 1.5 lb