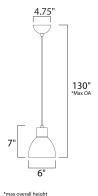

# **MEASUREMENTS**

DIMENSION :  $7"L \times 7"W \times 7"H$ 

MAX OAH : 130" OAH

CANOPY : 4.75" W x 2.25" H x 4.75" L

HANGING WEIGHT : 1.5 lb