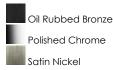

## **PRODUCT DESCRIPTION**

Minimalistic frames finished in your choice of Oil Rubbed Bronze or Polished Chrome support cylinders of Frost glass shades. A clean contemporary look at a very affordable price.