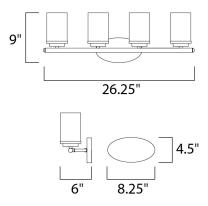

BULB

| MEASUREMENTS   |                            |
|----------------|----------------------------|
| DIMENSION      | : 26.25" W x 9" H x 6" Ext |
| HANGING WEIGHT | : 4.05 lb                  |
| LAMPING        |                            |
| INPUT VOLTAGE  | : 120V                     |
|                |                            |