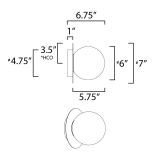

height from center of outlet to the top of the fixture

MEASUREMENTS

DIMENSION MAX OAH HANGING WEIGHT

LAMPING INPUT VOLTAGE

BULB

**BULB INCLUDED** LIGHTING\_DIRECTION : Omni

: 7" L x 7" W x 7" H x 6.75" Ext : 4.75" W x 4.75" H : 1.54 lb : V