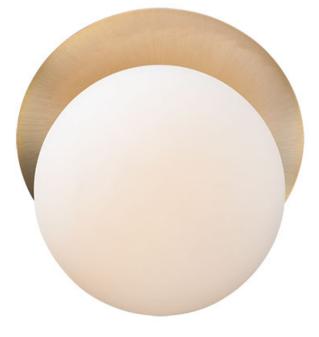

## **PRODUCT DESCRIPTION**

Inspired by both Mid Century Modern and Scandinavian Contemporary this collection spans a large breadth of today's interior design. Straight tubing finished in Satin Brass supports hand blown Satin White cased glass globes. Black accents of metal and Black marble add dramatic detail and upscale appeal.

## FINISHES OPTION

GLASS Satin White SW

MATERIAL Aluminum, Glass, Steel

RATINGS cETLus Damp Location

ADDITIONAL INSTALL UP/DOWN: All OPERATING TEMPERATURE: -20°C (-4°F), 40°C (104°F)

Always consult a qualified electrician before installing any lighting product.