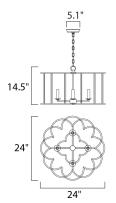

#### **MEASUREMENTS**

DIMENSION : 24" L x 24" W x 14.5" H

HANGING WEIGHT : 5.2 lb