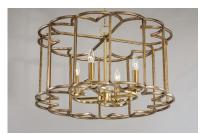

## **PRODUCT DESCRIPTION**

A frame of intersecting semi circles creates an interesting open air design. The frames are finished in our Bronze Fusion which is a contrasting combination of mottled bronze with polished accents. Many of these are large scale for the bold statement while some are pared back for attractive price points.

#### **FINISHES OPTION**

Bronze Fusion