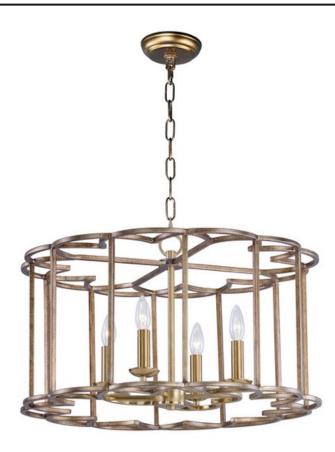

## **PRODUCT DESCRIPTION**

A frame of intersecting semi circles creates an interesting open air design. The frames are finished in our Bronze Fusion which is a contrasting combination of mottled bronze with polished accents. Many of these are large scale for the bold statement while some are pared back for attractive price points.

#### **FINISHES OPTION**

Bronze Fusion

## MATERIAL

Steel