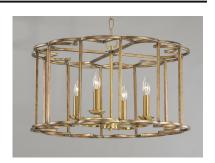

## **PRODUCT DESCRIPTION**

A frame of intersecting semi circles creates an interesting open air design. The frames are finished in our Bronze Fusion which is a contrasting combination of mottled bronze with polished accents. Many of these are large scale for the bold statement while some are pared back for attractive price points.

#### **FINISHES OPTION**

Bronze Fusion