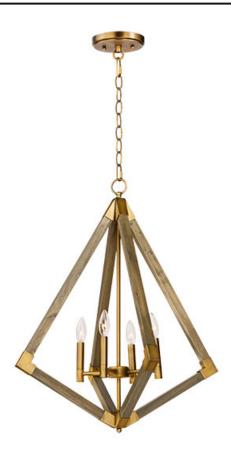

### PRODUCT DESCRIPTION

Prism shape pendants made of solid wood finished in Weathered Oak and trimmed with Antique Brass accents work beautifully over kitchen islands or dining tables. The contemporary shape and traditional finish demonstrate a transitional design that fits into most interior design applications.

#### **FINISHES OPTION**

Weathered Oak / Antique Brass

#### MATERIAL

Steel, Wood