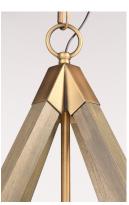

### PRODUCT DESCRIPTION

Prism shape pendants made of solid wood finished in Weathered Oak and trimmed with Antique Brass accents work beautifully over kitchen islands or dining tables. The contemporary shape and traditional finish demonstrate a transitional design that fits into most interior design applications.

#### **FINISHES OPTION**

Weathered Oak / Antique Brass

#### MATERIAL

Steel, Wood