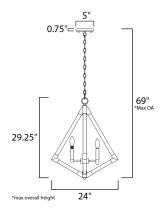

# **MEASUREMENTS**

DIMENSION : 24" L x 24" W x 29.25" H

MAX OAH : 69" OAH

CANOPY : 5" W x 0.75" H x 5" L

HANGING WEIGHT : 8.1 lb