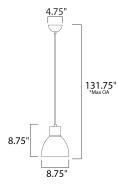

\*max overall height

## **MEASUREMENTS**

DIMENSION : 8.75" L x 8.75" W x 8.75" H

MAX OAH : 131.75" OAH

CANOPY : 4.75" W x 2.25" H x 4.75" L

HANGING WEIGHT : 2.5 lb