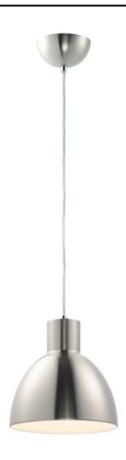

## PRODUCT DESCRIPTION

Spun metal shades in various sizes are perfect for budget installations. Available in Black with gold interior and Satin Nickle with white interior, these pendants are very stylish.