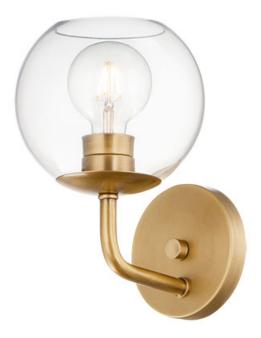

## **PRODUCT DESCRIPTION**

Vessels of heavy weight Clear glass are supported on frames of solid brass finished in a hand rubbed Natural Aged Brass finish. A versatile collection of up and down configurations which can be directly attached to the canopy or extended down by the rods supplied.

## **MEASUREMENTS**

: 7" L x 7" W x 11" H x 8.5" Ext DIMENSION

MAX OAH : 5" W x 5" H HANGING WEIGHT : 2.27 lb

LAMPING

INPUT VOLTAGE : 120V

**BULB** : 1 x 60W Incandescent E26 Medium, 60W Total

**BULB INCLUDED** : (Not Included) LIGHTING\_DIRECTION: Up/Down

# **FINISHES OPTION**

Natural Aged Brass

## **GLASS**

Clear CL

#### MATERIAL

Brass, Glass