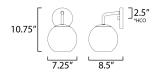

## **MEASUREMENTS**

: 7" L x 7" W x 11" H x 8.5" Ext DIMENSION

MAX OAH : 5" W x 5" H HANGING WEIGHT : 2.27 lb

LAMPING

INPUT VOLTAGE : 120V

**BULB** : 1 x 60W Incandescent E26 Medium, 60W Total

**BULB INCLUDED** : (Not Included) LIGHTING\_DIRECTION: Up/Down

height from center of outlet to the top of the fixture