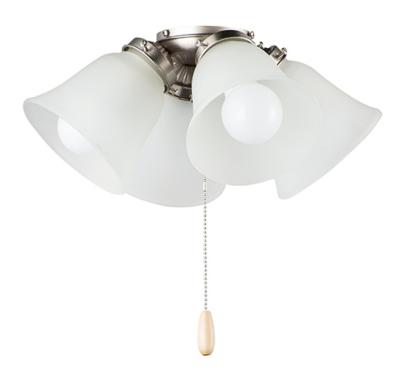

## **PRODUCT DESCRIPTION**

The Basic-Max ceiling fan features the ability to be installed three different ways: close mount, standard stem, and optional stems up to 72" long.

MEASUREMENTS

DIMENSION HANGING WEIGHT LAMPING INPUT VOLTAGE

: 15" W x 6.75" H : 3.97 lb

INPUT VOLTAGE : 120V BULB : 4 x 9W LED E26 Medium , 36W Total BULB INCLUDED : (Included) LIGHTING\_DIRECTION : Down

GLASS Frosted FT

MATERIAL Steel, Glass

RATINGS CETLus Dry Location