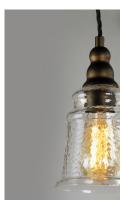

## PRODUCT DESCRIPTION

Metal frames of Oil Rubbed Bronze are draped with a twisted fabric wire for that authentic detail. Clear Hammered glass shades suspend from the twisted wire reminiscent of yesteryear. The restoration style of this collection lives on forever.

## **GLASS**

Hammer HM

#### MATERIAL

Steel, Glass