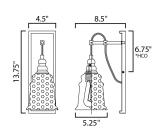

\*height from center of outlet to the top of the fixture

## **MEASUREMENTS**

: 5.25" L 13.75" H x 8.5" Ext DIMENSION BACK PLATE : 4.5" W x 13.75" H x 6.75" HCO

HANGING WEIGHT : 2.9 lb

LAMPING

INPUT VOLTAGE : 120V

**BULB** : 1 x 60W Incandescent E26 Medium, 60W Total