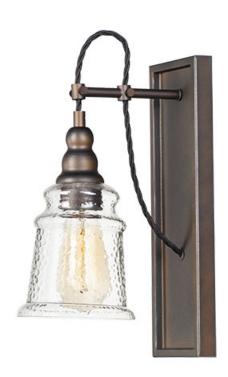

## PRODUCT DESCRIPTION

Metal frames of Oil Rubbed Bronze are draped with a twisted fabric wire for that authentic detail. Clear Hammered glass shades suspend from the twisted wire reminiscent of yesteryear. The restoration style of this collection lives on forever.

# **FINISHES OPTION**

Oil Rubbed Bronze

## **GLASS**

Hammer HM

#### MATERIAL

Steel, Glass