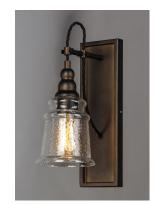

## PRODUCT DESCRIPTION

Metal frames of Oil Rubbed Bronze are draped with a twisted fabric wire for that authentic detail. Clear Hammered glass shades suspend from the twisted wire reminiscent of yesteryear. The restoration style of this collection lives on forever.

# **FINISHES OPTION**

Oil Rubbed Bronze

## **GLASS**

Hammer HM

#### MATERIAL

Steel, Glass