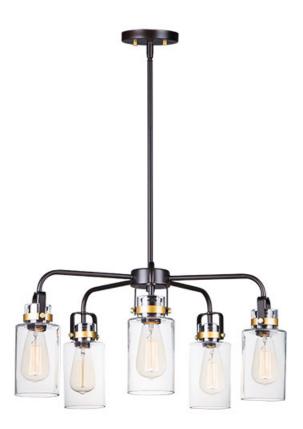

## PRODUCT DESCRIPTION

Modern farmhouse design requires vintage looks with an updated style. This collection fits this definition with minimalistic styled frames of Bronze with Gold accents that cradle Clear mason jar shaped glass. Add vintage bulbs for farmhouse appeal or tubular bulbs for a more modern approach.

#### **FINISHES OPTION**

Bronze / Gold

#### **GLASS**

Clear CL

#### MATERIAL

Steel, Glass