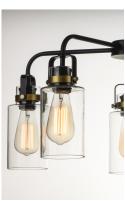

## PRODUCT DESCRIPTION

Modern farmhouse design requires vintage looks with an updated style. This collection fits this definition with minimalistic styled frames of Bronze with Gold accents that cradle Clear mason jar shaped glass. Add vintage bulbs for farmhouse appeal or tubular bulbs for a more modern approach.

### LAMPING

INPUT VOLTAGE : 120V LUMENS : 0 Rated

BULB : 5 x 60W Incandescent E26 Medium , 300W Total

**BULB INCLUDED** : (Not Included)

DIMMABLE : Yes

30175