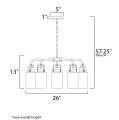

# **MEASUREMENTS**

DIMENSION : 26" W x 13" H MAX OAH : 57.25" OAH CANOPY : 5" W x 1" H HANGING WEIGHT : 5.3 lb