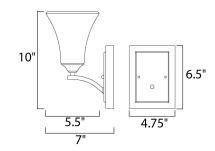

#### **MEASUREMENTS**

DIMENSION : 5.5" W x 10" H x 7" Ext

MAX OAH : 4.76" W x 6.5" H

HANGING WEIGHT : 2.49 lb