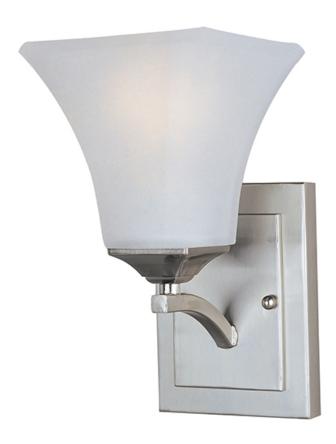

## PRODUCT DESCRIPTION

Straight lines and curves make this contemporary series a classic. Square metal tubing finished in your choice of Oil Rubbed Bronze or Satin Nickel support tapered square Frosted glass shades.

## **GLASS**

Frosted FT

## MATERIAL Steel, Glass