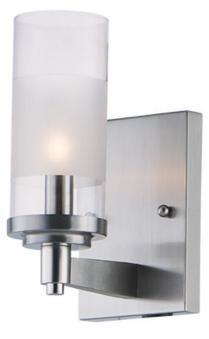

## **PRODUCT DESCRIPTION**

The ring fixture has become a staple in today's interior decor. This collection features a transitional design which works in both Contemporary and Traditional applications. Available in Satin Nickel or Oil Rubbed Bronze, the rings radiate elongated cast arms that cradle cylindrical Clear glass shades with a Frosted band to eliminate glare.

## FINISHES OPTION

GLASS Clear and Frosted CLFT

MATERIAL Steel, Glass